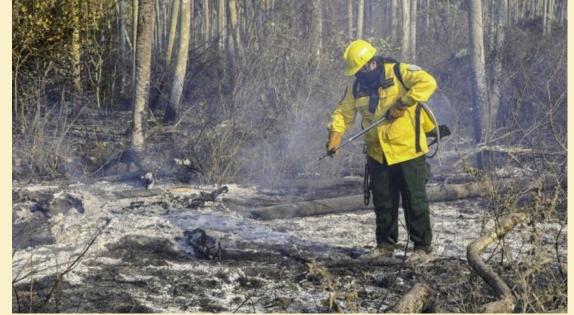

# THE ECO'S TIME

Due to the theme that is celebrated today, we have decided to highlight one of the organizations that puts the most care in caring for our planet Greenpeace is a company that motivates others to join the boom in The fight for the awareness of the planet continues, fires are reported in California USA for the summer.